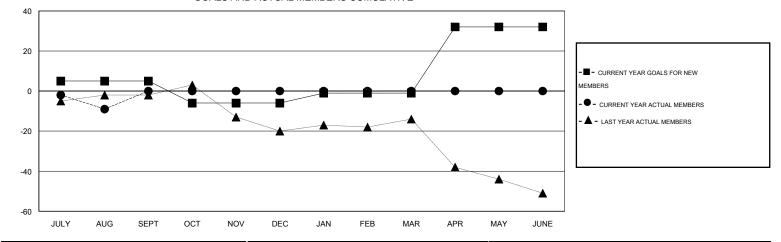

## LOCATION AUSTRALIA

GMT CA 7

|               |                  | Clubs             |                  |                  | Members               |                    |                                     |                    |                  |  |
|---------------|------------------|-------------------|------------------|------------------|-----------------------|--------------------|-------------------------------------|--------------------|------------------|--|
|               | RESU             | LTS FOR 2016-2017 |                  |                  | RESULTS FOR 2016-2017 |                    |                                     |                    |                  |  |
| QUARTER       | NEW CLUB<br>GOAL | NEW CLUBS         | DROPPED<br>CLUBS | NET<br>GAIN/LOSS | QUARTER               | NEW MEMBER<br>GOAL | CHARTER AND<br>NEW MEMBERS<br>ADDED | DROPPED<br>MEMBERS | NET<br>GAIN/LOSS |  |
| JULY/AUG/SEPT | 0                | 0                 | 0                | 0                | JULY/AUG/SEPT         | 5                  | 13                                  | 22                 | -9               |  |
| OCT/NOV/DEC   | 0                | 0                 | 0                | 0                | OCT/NOV/DEC           | -11                | 0                                   | 0                  | 0                |  |
| JAN/FEB/MAR   | 0                | 0                 | 0                | 0                | JAN/FEB/MAR           | 5                  | 0                                   | 0                  | 0                |  |
| APR/MAY/JUNE  | 1                | 0                 | 0                | 0                | APR/MAY/JUNE          | 33                 | 0                                   | 0                  | 0                |  |